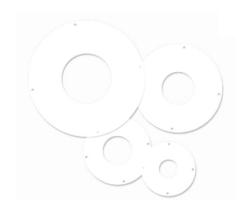

# Diffuser for LED ringlight, 2 LED rows, outer diameter 43 mm, 0°

Opto Engineering® offers a series of diffusion plates available as accessories to be positioned between the LEDs sources of our illuminators and the workpieces to be inspected. Diffusers can help avoid hot spots formation, especially on glossy workpieces and provide better light uniformity.